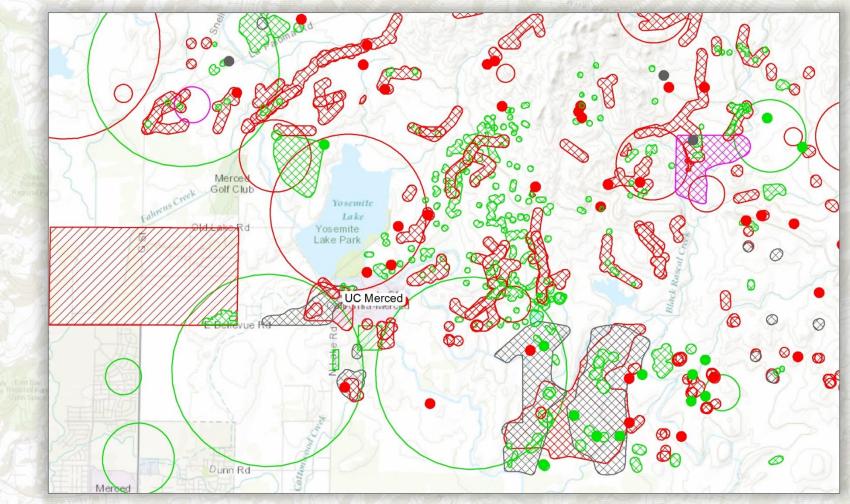

I. 1977/XXXXX

Government Version – Datel March, 5 2013 – Biogeographic Date Branch Page 1 of 1 Report Printed on Tuesday, March 25, 2013 Information Expires 95/2013

Stone Valery Rd

















A = Excellent

#### B= Good

C = Fair

D = Poor

X = Extirpated

U = Unknown

?

### Symbology

• 80 meter radius circle (point)



Specific bounded area



Increasing spatial uncertainty



Plants Animals Terrestrial Communities Aquatic Communities Multiple EOs

#### What do we not track?



"The facts, Ma'am. Just the facts."





Soaring/transient birds

#### Anecdotal information

egional Park East Bay spen Space Regional Parl Open Space Wat Pourt, an

# NO DATA ≠ NOT THERE

Negative data



### Example: CNDDB data from 2000, near UC Merced



#### Example: 2013 CNDDB data, after surveys





#### Example: 2008 CNDDB data near Pahrump Valley





#### Example: 2013 CNDDB data near Pahrump Valley





Giant Garter Snake (Thamnophis gigas)

East Bay egenal Park East Bay open Space Regional Part Open Space

try Club



CALIFC

#### As of Oct. 2019: 94,099 EOs and 247,935 sources



Proportion of EOs in CNDDB



#### Each month:

1000+ new sources received 500-800 Element Occurrences added/updated

Windy P.o.



#### Focal taxa data – Spotted Owl Observations Database

Nest

Young

Pair

Northern & California Spotted Owls •

HUM0187

- Includes positive and negative • survey data
- **Observations tied to Activity** • Centers when appropriate

HUM0186

HUM0190



### What do we track?

# Elements Element Occurrences Element Ranks

G-rank: Global, full species S-rank: State/Provi