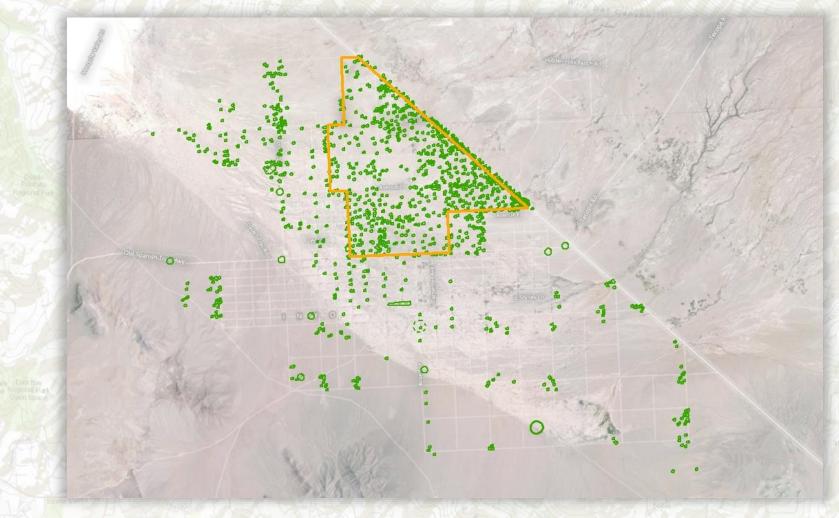

#### Example: 2013 CNDDB data near Pahrump Valley

Giant Garter Snake (Thamnophis gigas)

East Bay egenal Park East Bay open Space Regional Part Open Space

try Club

CALIFC