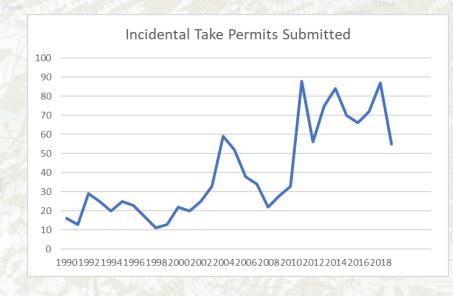

#### As of Oct. 2019: 94,099 EOs and 247,935 sources

Proportion of EOs in CNDDB

#### Each month:

1000+ new sources received 500-800 Element Occurrences added/updated

Windy P.o.