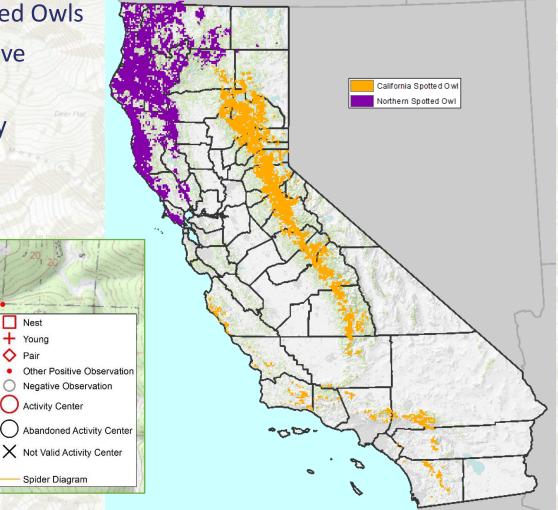

#### Focal taxa data – Spotted Owl Observations Database

Nest

Young

Pair

Northern & California Spotted Owls •

HUM0187

- Includes positive and negative • survey data
- **Observations tied to Activity** • Centers when appropriate

HUM0186

HUM0190