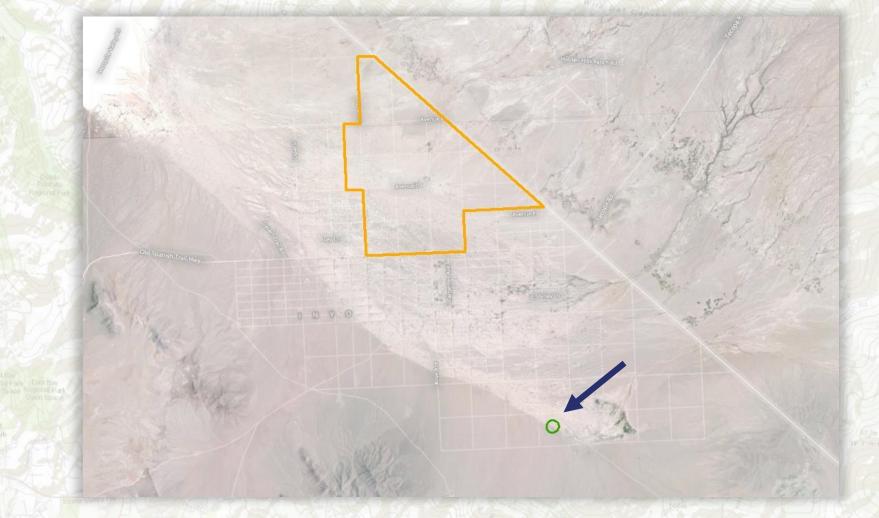

– Biogeographic Date Branch Page 1 of 1 Report Printed on Tuesday, March 25, 2013 Information Expires 95/2013

Stone Valery Rd

















A = Excellent

#### B= Good

C = Fair

D = Poor

X = Extirpated

U = Unknown

?

### Symbology

• 80 meter radius circle (point)



Specific bounded area



Increasing spatial uncertainty



Plants Animals Terrestrial Communities Aquatic Communities Multiple EOs

#### What do we not track?



"The facts, Ma'am. Just the facts."





Soaring/transient birds

#### Anecdotal information

egional Park East Bay spen Space Regional Parl Open Space Wat Pourt, an

# NO DATA ≠ NOT THERE

Negative data



### Example: CNDDB data from 2000, near UC Merced



#### Example: 2013 CNDDB data, after surveys





#### Example: 2008 CNDDB data near Pahrump Valley





#### Example: 2013 CNDDB data near Pahrump Valley





Giant Garter Snake (Thamnophis gigas)

East Bay egenal Park East Bay open Space Regional Part Open Space

try Club



CALIFC

#### As of Oct. 2019: 94,099 EOs and 247,935 sources



Proportion of EOs in CNDDB



#### Each month:

1000+ new sources received 500-800 Element Occurrences added/updated

Windy P.o.



#### Focal taxa data – Spotted Owl Observations Database

Nest

Young

Pair

Northern & California Spotted Owls •

HUM0187

- Includes positive and negative • survey data
- **Observations tied to Activity** • Centers when appropriate

HUM0186

HUM0190



### What do we track?

# Elements Element Occurrences Element Ranks

G-rank: Global, full species S-rank: State/Province

5 - Secure
4 - Apparently Secure
3 - Vulnerable
2