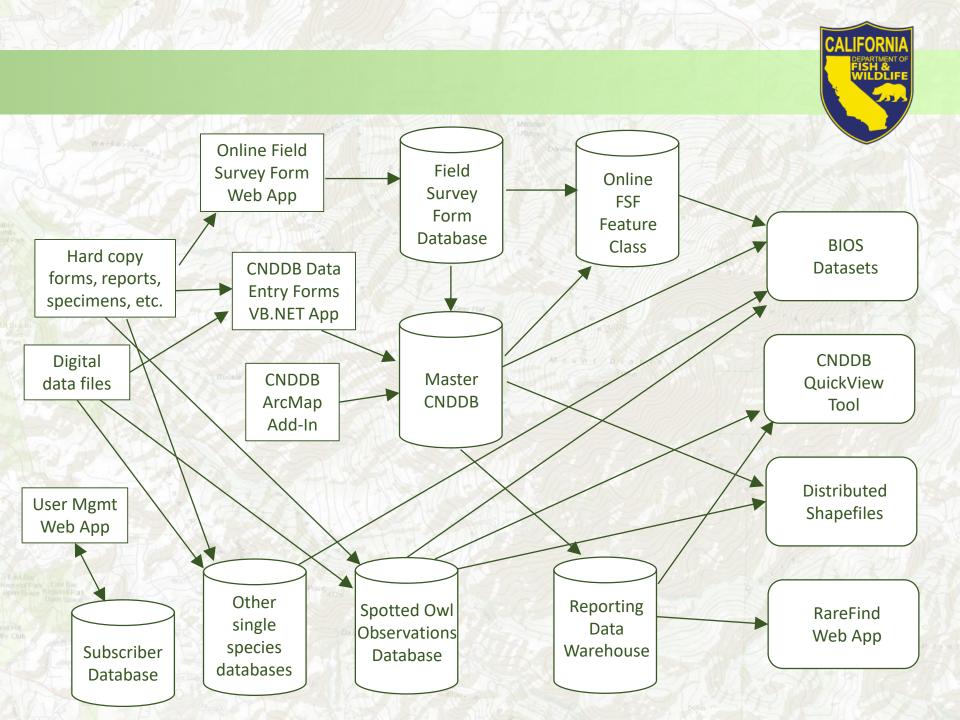

### RareFind

- Application for querying non-spatial data
- Initially distributed every 6 months on floppies
- Now fully web-based application

| nas<br>Podas<br>Romana | CALIFORNIA DEPARTMENT OF<br>FISH and WILDLIFE<br>Username<br>Password<br>Login<br>Remember Me |
|------------------------|-----------------------------------------------------------------------------------------------|
|                        |                                                                                               |