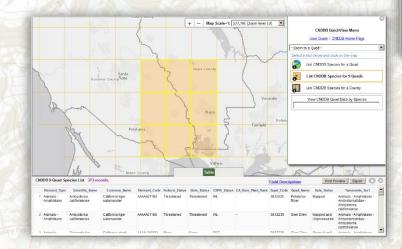

### RareFind

- Application for querying non-spatial data
- Initially distributed every 6 months on floppies
- Now fully web-based application

| nas<br>Podas<br>Romana | CALIFORNIA DEPARTMENT OF<br>FISH and WILDLIFE<br>Username<br>Password<br>Login<br>Remember Me |
|------------------------|-----------------------------------------------------------------------------------------------|
|                        |                                                                                               |

#### Subscription services

- **Annual Subscription** •
  - **CNDDB** in **BIOS**
  - **RareFind 5**
  - **GIS** dataset
  - **Includes Spotted Owl Observations Database access**

/ Ca

/Ca 1+ / Ca

1+ / Ca

1+ / Ca