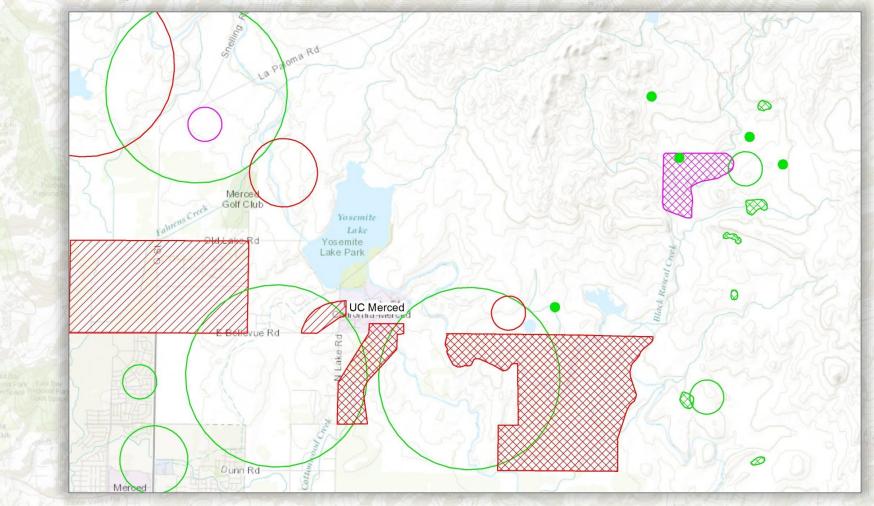

8-83 (ORIGINAL DESCRIPTION FOR LICAEOPSIS MASCHII. 1977/XXXXX

Government Version – Datel March, 5 2013 – Biogeographic Date Branch Page 1 of 1 Report Printed on Tuesday, March 25, 2013 Information Expires 95/2013

Stone Valery Rd

















A = Excellent

#### B= Good

C = Fair

D = Poor

X = Extirpated

U = Unknown

?

### Symbology

• 80 meter radius circle (point)



Specific bounded area



Increasing spatial uncertainty



Plants Animals Terrestrial Communities Aquatic Communities Multiple EOs

#### What do we not track?



"The facts, Ma'am. Just the facts."





Soaring/transient birds

#### Anecdotal information

egional Park East Bay spen Space Regional Parl Open Space Wat Pourt, an

# NO DATA ≠ NOT THERE

Negative data



### Example: CNDDB data from 2000, near UC Merced



#### Example: 2013 CNDDB data, after surveys





#### Example: 2008 CNDDB data near Pahrump Valley





#### Example: 2013 CNDDB data near Pahrump Valley





Giant Garter Snake (Thamnophis gigas)

East Bay egenal Park East Bay open Space Regional Part Open Space

try Club



CALIFC

#### As of Oct. 2019: 94,099 EOs and 247,935 sources



Proportion of EOs in CNDDB



#### Each month:

1000+ new sources received 500-800 Element Occurrences added/updated

Windy P.o.



#### Focal taxa data – Spotted Owl Observations Database

Nest

Young

Pair

Northern & California Spotted Owls •

HUM0187

- Includes positive and negative • survey data
- **Observations tied to Activity** • Centers when appropriate

HUM0186

HUM0190



### What do we track?

# Elements Element Occurrences Element Ranks