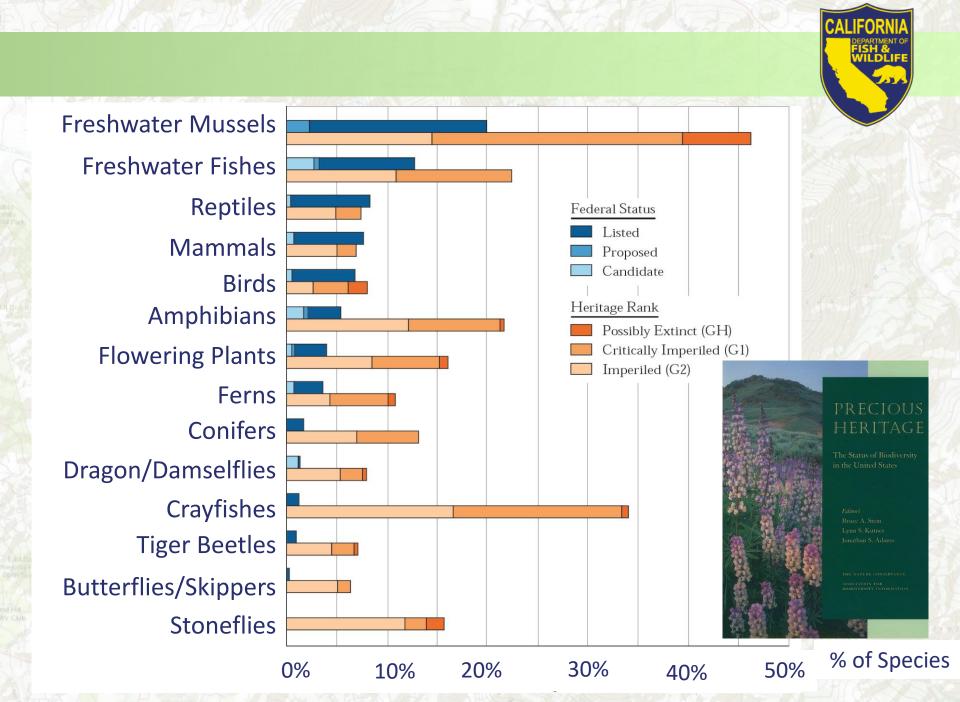

# Elements Element Occurrences Element Ranks

G-rank: Global, full species S-rank: State/Province

5 - Secure
4 - Apparently Secure
3 - Vulnerable
2 - Imperiled
1 - Critically Imperiled
H - Possibly Extirpated/Extinct
X - Presumed Extirpated/Extinct