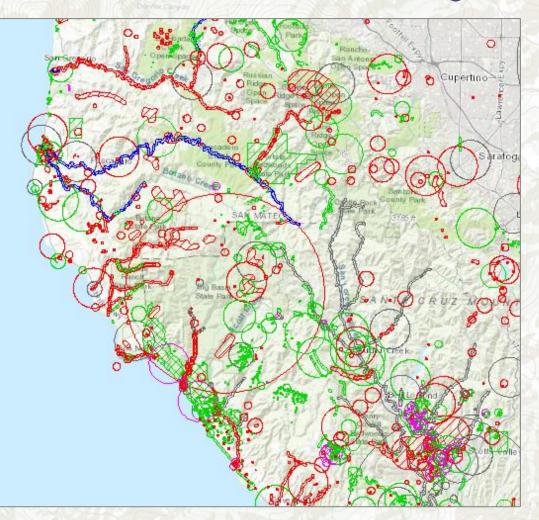

### Symbology

• 80 meter radius circle (point)

Specific bounded area

Increasing spatial uncertainty

Plants Animals Terrestrial Communities Aquatic Communities Multiple EOs

#### As of Oct. 2019: 94,099 EOs and 247,935 sources

Proportion of EOs in CNDDB