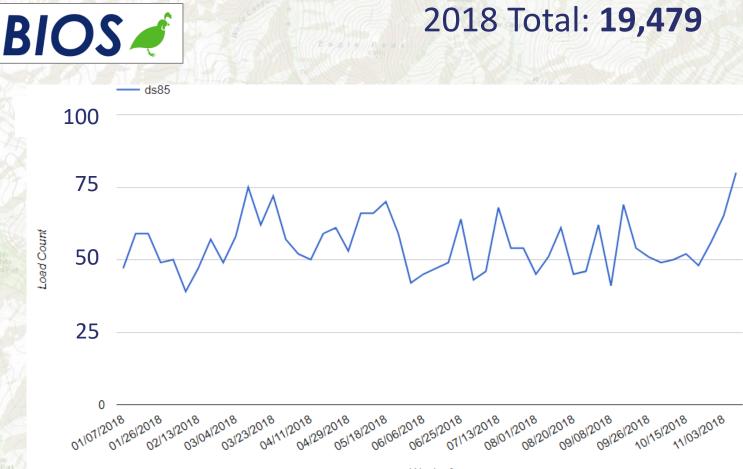

#### Subscription services

- **Annual Subscription** •
  - **CNDDB** in **BIOS**
  - **RareFind 5**
  - **GIS** dataset
  - **Includes Spotted Owl Observations Database access**

/ Ca

/Ca 1+ / Ca

1+ / Ca

1+ / Ca