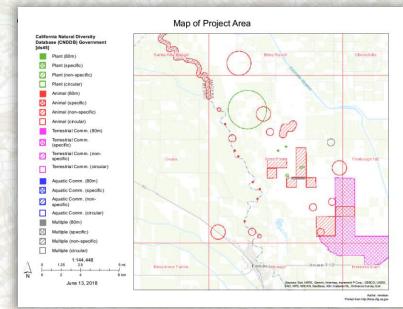

### Symbology

• 80 meter radius circle (point)

Specific bounded area

Increasing spatial uncertainty

Plants Animals Terrestrial Communities Aquatic Communities Multiple EOs

### Example: CNDDB data from 2000, near UC Merced

#### Example: 2013 CNDDB data, after surveys

#### Example: 2008 CNDDB data near Pahrump Valley

#### Example: 2013 CNDDB data near Pahrump Valley

Giant Garter Snake (Thamnophis gigas)

East Bay egenal Park East Bay open Space Regional Part Open Space

try Club

CALIFC