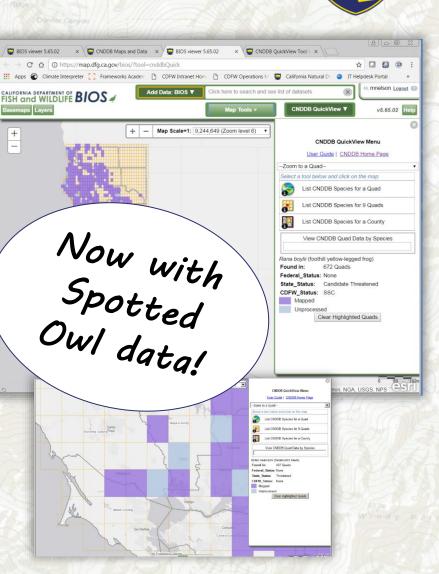

#### Focal taxa data – Spotted Owl Observations Database

Nest

Young

Pair

Northern & California Spotted Owls •

HUM0187

- Includes positive and negative • survey data
- **Observations tied to Activity** • Centers when appropriate

HUM0186

HUM0190