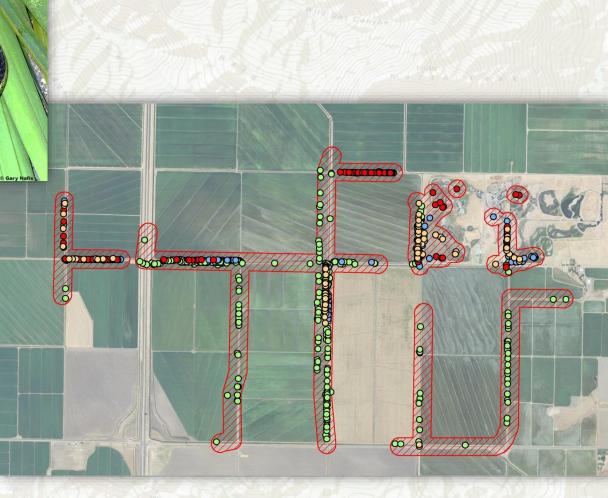

### Symbology

• 80 meter radius circle (point)

Specific bounded area

Increasing spatial uncertainty

Plants Animals Terrestrial Communities Aquatic Communities Multiple EOs

### Example: CNDDB data from 2000, near UC Merced

#### Example: 2013 CNDDB data, after surveys