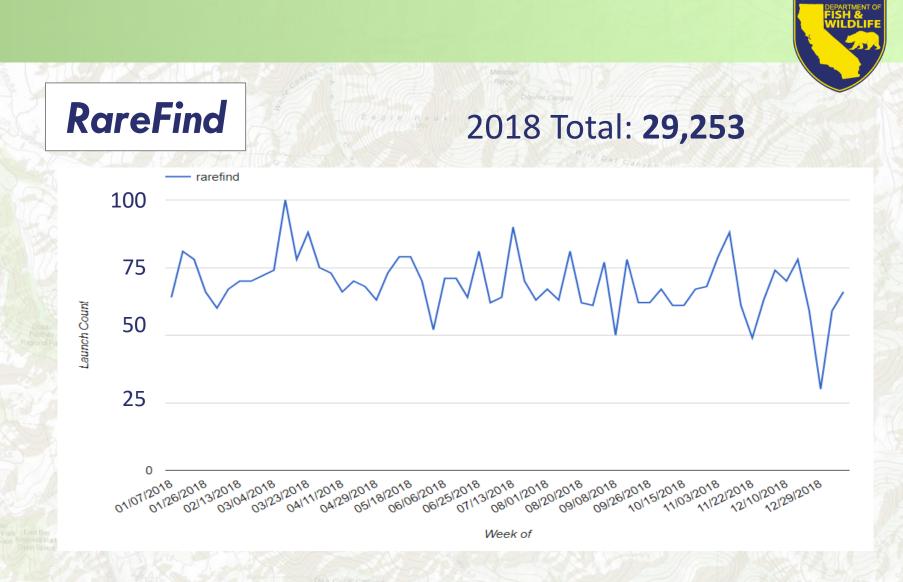

### RareFind

- Application for querying non-spatial data
- Initially distributed every 6 months on floppies
- Now fully web-based application

| nas<br>Podas<br>Romana | CALIFORNIA DEPARTMENT OF<br>FISH and WILDLIFE<br>Username<br>Password<br>Login<br>Remember Me |
|------------------------|-----------------------------------------------------------------------------------------------|
|                        |                                                                                               |