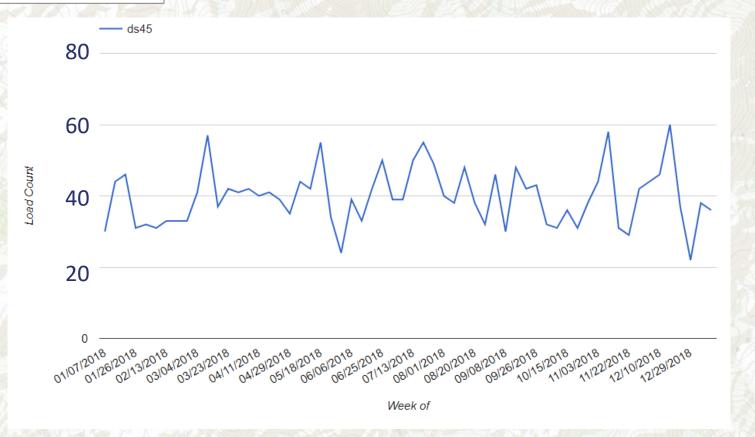

#### Subscription services

- **Annual Subscription** •
  - **CNDDB** in **BIOS**
  - **RareFind 5**
  - **GIS** dataset
  - **Includes Spotted Owl Observations Database access**

/ Ca

/Ca 1+ / Ca

1+ / Ca

1+ / Ca