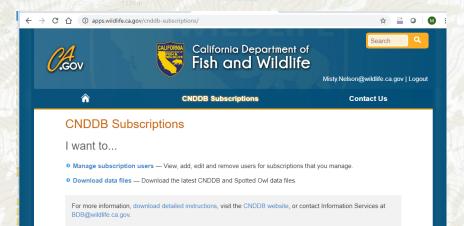

#### Subscription services

- **Annual Subscription** •
  - **CNDDB** in **BIOS**
  - **RareFind 5**
  - **GIS** dataset
  - **Includes Spotted Owl Observations Database access**

/ Ca

/Ca 1+ / Ca

1+ / Ca

1+ / Ca