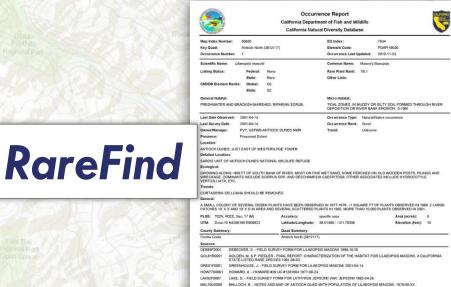

### RareFind

- Application for querying non-spatial data
- Initially distributed every 6 months on floppies
- Now fully web-based application

| nas<br>Podas<br>Romana | CALIFORNIA DEPARTMENT OF<br>FISH and WILDLIFE<br>Username<br>Password<br>Login<br>Remember Me |
|------------------------|-----------------------------------------------------------------------------------------------|
|                        |                                                                                               |