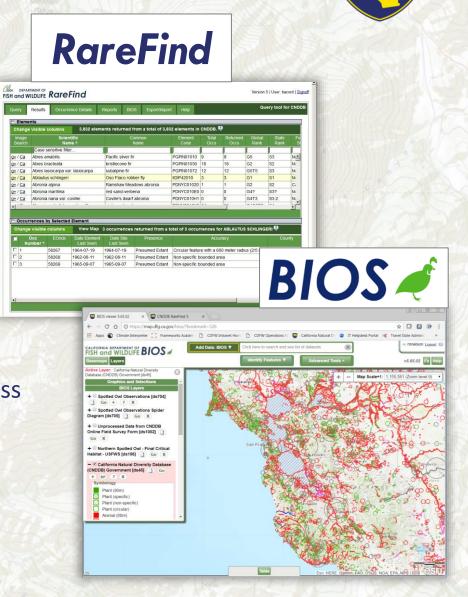

### RareFind

- Application for querying non-spatial data
- Initially distributed every 6 months on floppies
- Now fully web-based application

| nas<br>Podas<br>Romana | CALIFORNIA DEPARTMENT OF<br>FISH and WILDLIFE<br>Username<br>Password<br>Login<br>Remember Me |
|------------------------|-----------------------------------------------------------------------------------------------|
|                        |                                                                                               |