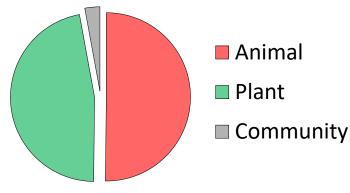

#### As of Oct. 2019: 94,099 EOs and 247,935 sources

Proportion of EOs in CNDDB