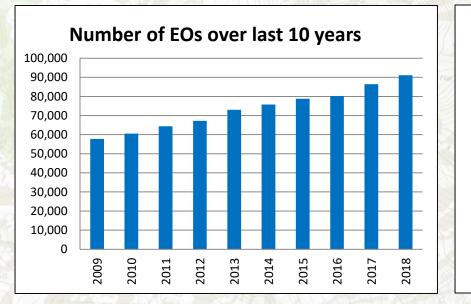

#### As of Oct. 2019: 94,099 EOs and 247,935 sources

Proportion of EOs in CNDDB