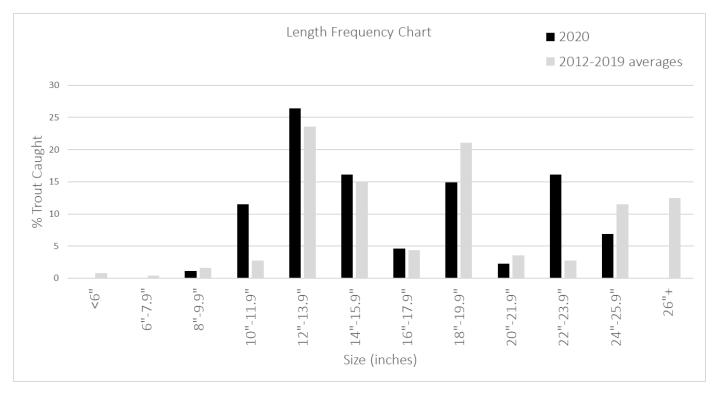

r>Trout | Species<br>composition-<br>Hatchery<br>Rainbow Trout | Species<br>composition-<br>Coastal<br>Cutthroat Trout |
|-------------------------|---------|-------------------------|--------------------------------------------------|------------------------------------------------------|-------------------------------------------------------|
| 2020                    | 26      | 0.68                    | 70%                                              | 1%                                                   | 29%                                                   |
| 2012-2019<br>(averages) | 8.67    | 0.63                    | 65%                                              | 0%                                                   | 35%                                                   |



## Angler satisfaction survey (averages): -2 (least satisfied) to +2 (most satisfied)

| Year      | Overall angling experience | Size of fish | Number of fish |
|-----------|----------------------------|--------------|----------------|
| 2020      | 1.68                       | 1.72         | 1.52           |
| 2012-2019 | 0.67                       | 0.76         | 0.40           |