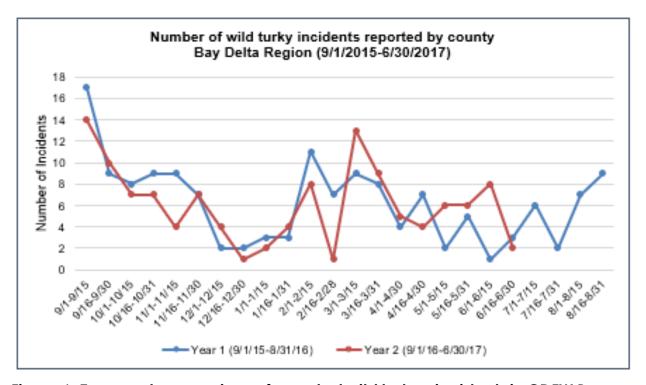

Figure 5: Temporal comparison of reported wild turkey incidents in CDFW Bay Delta Region counties in California (2015-2017)

Figure 6: Temporal comparison of reported wild turkey incidents in CDFW Bay Delta Region counties in California (2015-2017)