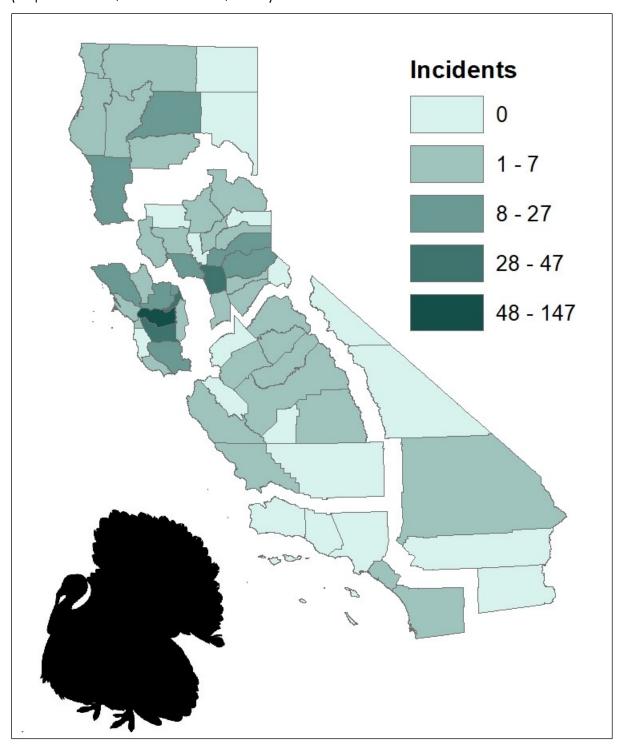

## WILD TURKEY

September 1, 2015 – June 30, 2017

Department of Fish and Wildlife Wildlife Branch Wildlife Investigations Laboratory

Figure 1: CDFW Regions, Wildlife and Lands Management Program

Figure 2: Wild turkey incidents reported by California county