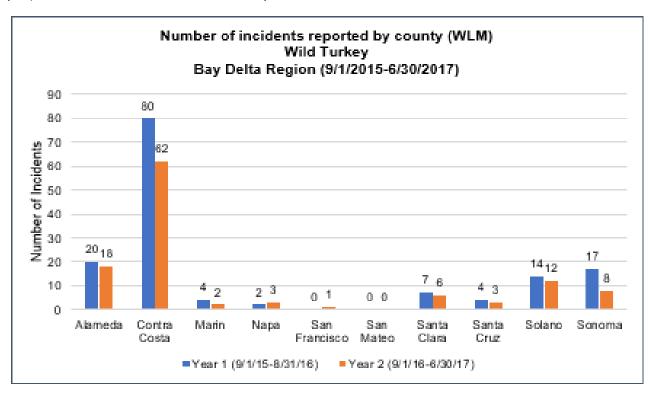

Figure 5: Temporal comparison of reported wild turkey incidents in CDFW Bay Delta Region counties in California (2015-2017)

Figure 6: Temporal comparison of reported wild turkey incidents in CDFW Bay Delta Region counties in California (2015-2017)