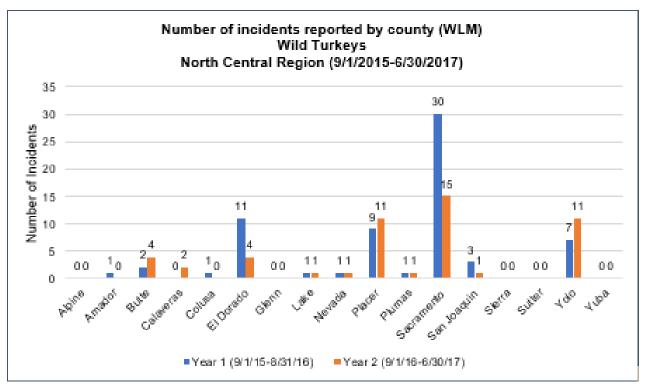

Figure 3: Temporal comparison of reported wild turkey incidents in CDFW North Central Region counties in California (2015-2017)

Figure 4: Temporal comparison of reported wild turkey incidents in CDFW North Central Region counties in California (2015-2017)