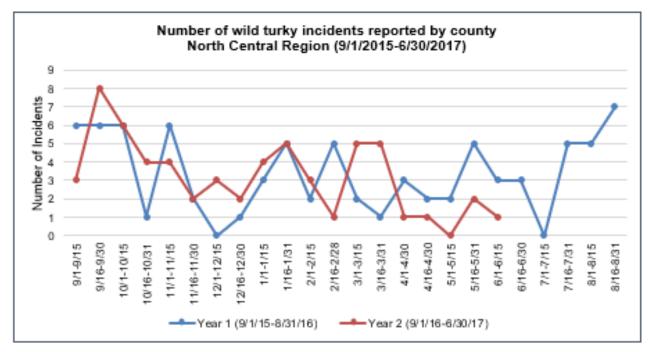

Figure 3: Temporal comparison of reported wild turkey incidents in CDFW North Central Region counties in California (2015-2017)

Figure 4: Temporal comparison of reported wild turkey incidents in CDFW North Central Region counties in California (2015-2017)