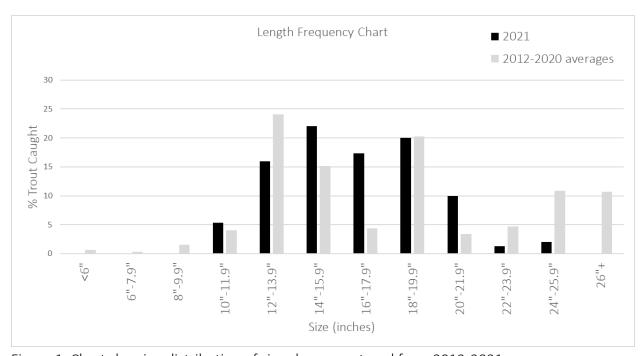

Figure 1. Chart showing distribution of size classes captured from 2012-2021.

Table 2. Results of the angler satisfaction survey (averages): -2 (least satisfied) to +2 (most satisfied).

| Year      | Overall angling experience | Size of fish | Number of fish |
|-----------|----------------------------|--------------|----------------|
| 2021      | 1.92                       | 1.89         | 1.72           |
| 2012-2020 | 0.81                       | 0.89         | 0.56           |