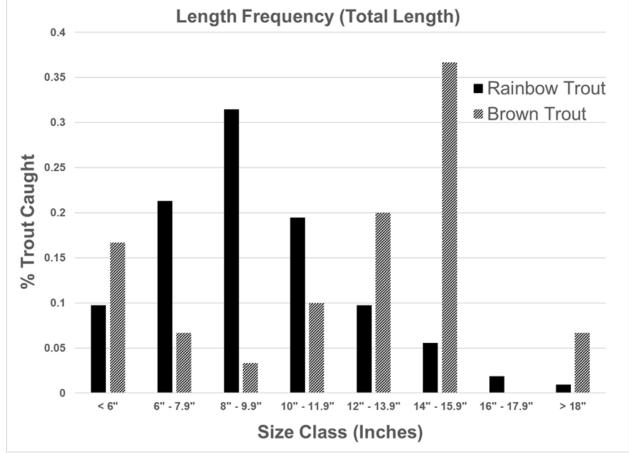

Table 1. Summary of ASB data from 2021.

Figure 1. Histogram showing distribution of size classes caught by anglers (2021).

| Table 2. Results of the angler satisfaction survey (averages): -2 (least satisfied) to +2 (most |  |
|-------------------------------------------------------------------------------------------------|--|
| satisfied).                                                                                     |  |