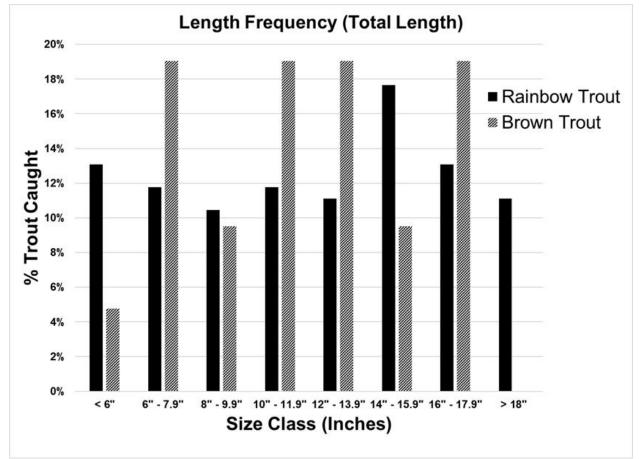

Table 1. Summary of ASB data from 2021.

Figure 1. Histogram showing distribution of size classes caught by anglers (2021).

| Table 2. Results of the angler satisfaction survey (averages): -2 (least satisfied) to +2 (most |  |
|-------------------------------------------------------------------------------------------------|--|
| satisfied).                                                                                     |  |