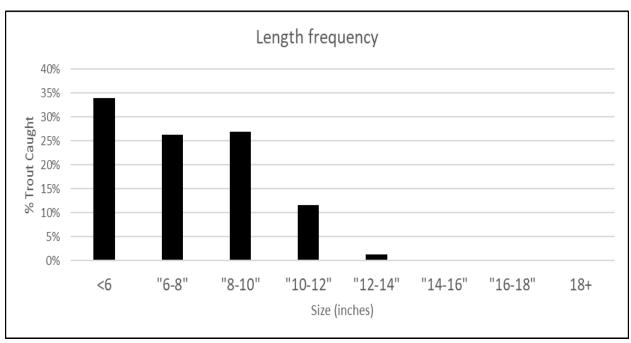

Figure 1. Histogram showing distribution of size classes captured from 2021.

Table 2. Results of the angler satisfaction survey (averages): -2 (least satisfied) to +2 (most satisfied).

| Year | Overall angling experience | Size of fish | Number of fish |
|------|----------------------------|--------------|----------------|
| 2021 | 1.0                        | 0.2          | 0.4            |